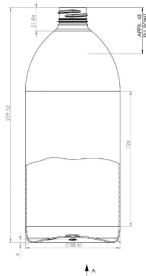

# **Cosmo Sirop 1000**

### **General** info

 Item no. (SKU):
 LS1011648112

 Family / Range:
 Cosmo Sirop

 Capacity:
 1000ml

 Neck:
 28/410

 Weight:
 47

 Shape:
 Round

 Material:
 PET