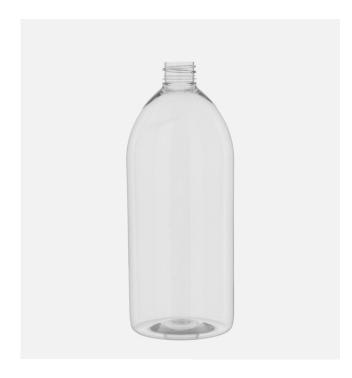

# **Cosmo Sirop 1000**

### **General** info

 Item no. (SKU):
 LS1011648112

 Family / Range:
 Cosmo Sirop

 Capacity:
 1000ml

 Neck:
 28/410

 Weight:
 47

 Shape:
 Round

 Material:
 PET